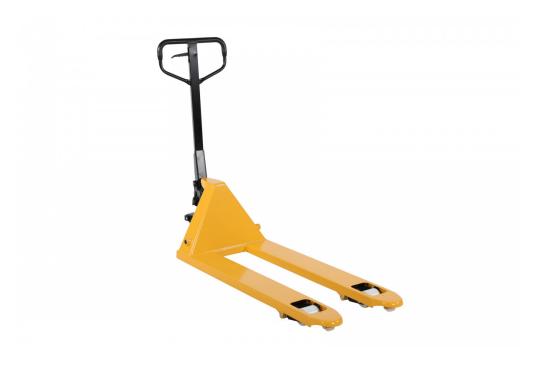

## PL 2000 A1 Quicklift 1150 S/N

Article no: 1115040001

Hand pallet truck with quicklift function by default for up to 150 kg, lifts pallets in one pump stroke. Rounded fork ends and a turn radius of 230 degrees makes the handling of all goods simple.

• -Quicklift-function for loads up to 150 kg

| Capacity/kg:         | 2500 |
|----------------------|------|
| Length / Depth (mm): | 1550 |
| Width (mm):          | 540  |
| Height (mm):         | 1240 |
| Fork length (mm):    | 1150 |
| fork width (mm):     | 160  |

| Fork height/thickness (mm):             | 50                                                                               |
|-----------------------------------------|----------------------------------------------------------------------------------|
| Inner/other dimensions LxWxH (mm):      | -Lift height: min. 85 mm, max. 200 mm                                            |
| Weight (kg):                            | 75                                                                               |
| Color:                                  | Yellow (RAL 1003)/Black                                                          |
| Material:                               | Steel/Nylon wheels                                                               |
| Wheel data (Standard-/Steering wheels): | -Material: nylon<br>-Dimensions: 200 mm diameter, 50 mm width                    |
| Wheel data (Fork wheels):               | -Material: nylon -Configuration: single -Dimensions: 80 mm diameter, 93 mm width |