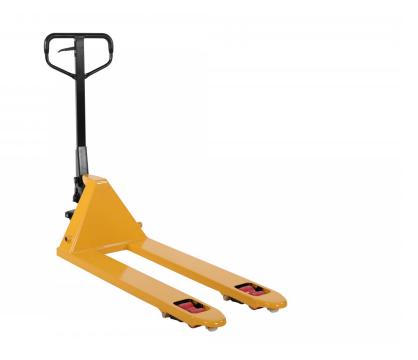

## PL 2000 A4 Quicklift 1150 B/P

Article no: 1115040004

Hand pallet truck with quicklift function by default for up to 150 kg, lifts pallets in one pump stroke. Rounded fork ends and a turn radius of 230 degrees makes the handling of all goods simple.

• -Quicklift-function for loads up to 150 kg

| Capacity/kg:         | 2500 |
|----------------------|------|
| Length / Depth (mm): | 1550 |
| Width (mm):          | 540  |
| Height (mm):         | 1240 |
| Fork length (mm):    | 1150 |
| fork width (mm):     | 160  |

| Fork height/thickness (mm):             | 50                                                                                     |
|-----------------------------------------|----------------------------------------------------------------------------------------|
| Inner/other dimensions LxWxH (mm):      | -Lift height: min. 85 mm, max. 200 mm                                                  |
| Weight (kg):                            | 75                                                                                     |
| Color:                                  | Yellow (RAL 1003)/Black                                                                |
| Material:                               | Steel/Polyurethane and rubber wheels                                                   |
| Wheel data (Standard-/Steering wheels): | -Material: rubber<br>-Dimensions: 200 mm diameter, 50 mm width                         |
| Wheel data (Fork wheels):               | -Material: polyurethane -Configuration: bogie -Dimensions: 80 mm diameter, 70 mm width |