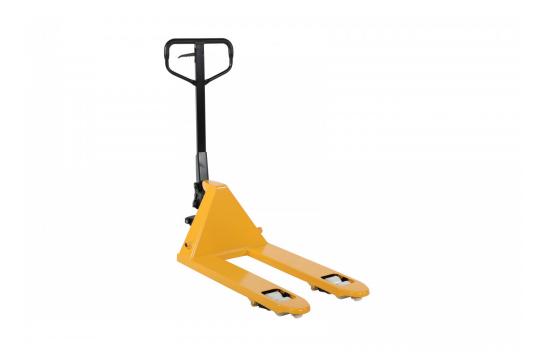

## PL 2000 C2 Gaffelvagn 900 B/N

Artikelnr: 1115041002

Gaffelvagn med snabblyftfunktion upp till 150 kg som standard, lyfter pallar på ett pumpslag. Avrundade gaffelspetsar och 230 graders svängradie förenklar all godshantering.

• -Quicklift-funktion för laster upp till 150 kg

| Kapacitet (kg):   | 2500 |
|-------------------|------|
| Längd / Djup:     | 1300 |
| Bredd (mm):       | 540  |
| Höjd (mm):        | 1240 |
| Gaffellängd (mm): | 900  |
| Gaffelbredd (mm): | 160  |

| Gaffelhöjd / tjocklek (mm):    | 50                                                                              |
|--------------------------------|---------------------------------------------------------------------------------|
| Inre / övriga mått LxBxH (mm): | -Lyfthöjd: min. 85 mm, max. 200 mm                                              |
| Vikt (kg):                     | 70                                                                              |
| Färg:                          | Gul (RAL 1003)/Svart                                                            |
| Material:                      | Stål/Nylonhjul                                                                  |
| Hjuldata (Standard-/Styrhjul): | -Material: nylon<br>-Mått: 200 mm diameter, 50 mm bredd                         |
| Hjuldata (Gaffelhjul):         | -Material: nylon<br>-Konfiguration: boggi<br>-Mått: 80 mm diameter, 70 mm bredd |