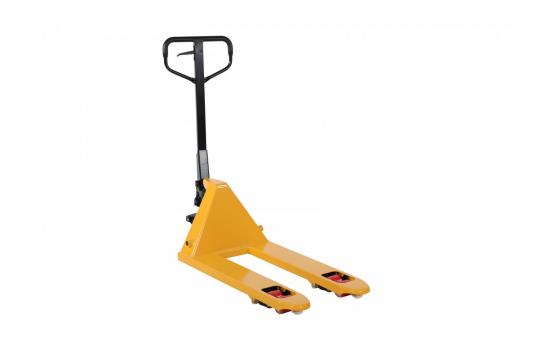

## PL 2000 C4 Quicklift 910 B/P

Article no: 1115041004

Hand pallet truck with quicklift function by default for up to 150 kg, lifts pallets in one pump stroke. Rounded fork ends and a turn radius of 230 degrees makes the handling of all goods simple.

• -Quicklift-function for loads up to 150 kg

| Capacity/kg:         | 2500 |
|----------------------|------|
| Length / Depth (mm): | 1300 |
| Width (mm):          | 540  |
| Height (mm):         | 1240 |
| Fork length (mm):    | 900  |
| fork width (mm):     | 160  |

| Fork height/thickness (mm):             | 50                                                                                     |
|-----------------------------------------|----------------------------------------------------------------------------------------|
| Inner/other dimensions LxWxH (mm):      | -Lift height: min. 85 mm, max. 200 mm                                                  |
| Weight (kg):                            | 70                                                                                     |
| Color:                                  | Yellow (RAL 1003)/Black                                                                |
| Material:                               | Steel/Polyurethane and rubber wheels                                                   |
| Wheel data (Standard-/Steering wheels): | -Material: rubber<br>-Dimensions: 200 mm diameter, 50 mm width                         |
| Wheel data (Fork wheels):               | -Material: polyurethane -Configuration: bogie -Dimensions: 80 mm diameter, 70 mm width |