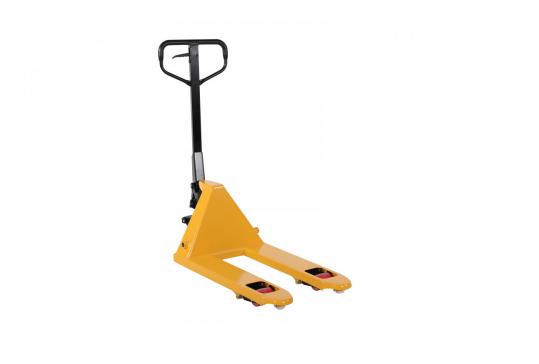

## PL 2000 D3 Gaffelvagn 800 S/P

Artikelnr: 1115041013

Gaffelvagn med snabblyftfunktion upp till 150 kg som standard, lyfter pallar på ett pumpslag. Avrundade gaffelspetsar och 230 graders svängradie förenklar all godshantering.

• -Quicklift-funktion för laster upp till 150 kg

| Kapacitet (kg):   | 2500 |
|-------------------|------|
| Längd / Djup:     | 1200 |
| Bredd (mm):       | 540  |
| Höjd (mm):        | 1240 |
| Gaffellängd (mm): | 800  |
| Gaffelbredd (mm): | 160  |

| Gaffelhöjd / tjocklek (mm):    | 50                                                                                    |
|--------------------------------|---------------------------------------------------------------------------------------|
| Inre / övriga mått LxBxH (mm): | -Lyfthöjd: min. 85 mm, max. 200 mm                                                    |
| Vikt (kg):                     | 68                                                                                    |
| Färg:                          | Gul (RAL 1003)/Svart                                                                  |
| Material:                      | Stål/Polyuretan- och gummihjul                                                        |
| Hjuldata (Standard-/Styrhjul): | -Material: gummi<br>-Mått: 200 mm diameter, 50 mm bredd                               |
| Hjuldata (Gaffelhjul):         | -Material: polyuretan<br>-Konfiguration: singel<br>-Mått: 80 mm diameter, 93 mm bredd |