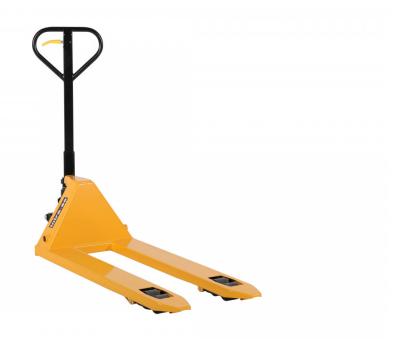

## HPT-V 2500kg, 540x1150mm, B/P, Gul

Artikelnr: 1125041630

Vi-lift, den starkaste och bredaste gaffelvagnsserien i vårt sortiment! Finns med gaffellängder från 650 mm upp till 2500 mm, kapacitet från 2000 kg upp till 5000 kg. Med Vi-lift finns det alltid en lösning för ditt behov!

• -Tillval: Fotbroms, artikelnummer 1130041298

| Kapacitet (kg):   | 2500 |
|-------------------|------|
| Längd / Djup:     | 1510 |
| Bredd (mm):       | 540  |
| Höjd (mm):        | 1210 |
| Gaffellängd (mm): | 1150 |
| Gaffelbredd (mm): | 150  |

| Gaffelhöjd / tjocklek (mm):    | 50                                                                                   |
|--------------------------------|--------------------------------------------------------------------------------------|
| Inre / övriga mått LxBxH (mm): | -Lyfthöjd (minmax.): 85-200 mm                                                       |
| Vikt (kg):                     | 68                                                                                   |
| Färg:                          | Gul (RAL 1028)/Svart                                                                 |
| Material:                      | Stål/Polyuretanhjul                                                                  |
| Hjuldata (Standard-/Styrhjul): | -Material: polyuretan<br>-Mått: 180 mm diameter, 50 mm bredd                         |
| Hjuldata (Gaffelhjul):         | -Material: polyuretan<br>-Konfiguration: boggi<br>-Mått: 80 mm diameter, 70 mm bredd |