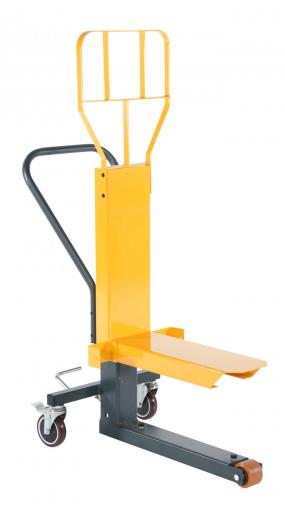

## MH250, Shop stacker for 1/4-p

Article no: 1151041830

The solution for stacking and moving display pallets. This pallet truck provides a simple solution for lowering CHEP and 1/4 display pallets from a Euro pallet.

- -Pump with foot pedal
- -Maximum pump movements to max. height: <20

| Capacity/kg:         | 250  |
|----------------------|------|
| Length / Depth (mm): | 910  |
| Width (mm):          | 505  |
| Height (Min.) (mm):  | 1150 |
| Height (mm):         | 1470 |
| Fork length (mm):    | 580  |

| fork width (mm):                        | 200                                                                 |
|-----------------------------------------|---------------------------------------------------------------------|
| Fork height/thickness (mm):             | 70                                                                  |
| Inner/other dimensions LxWxH (mm):      | -Lift height from floor: 70-390 mm<br>-Height, handle: 1025 mm      |
| Weight (kg):                            | 45,25                                                               |
| Color:                                  | Yellow (RAL 1028)/Black                                             |
| Material:                               | Steel/Polyurethane wheels                                           |
| Wheel data (Standard-/Steering wheels): | -Two steering wheels with parking brake                             |
| Wheel data (Fork wheels):               | -Material: polyurethane<br>-Dimensions: 82 mm diameter, 60 mm width |