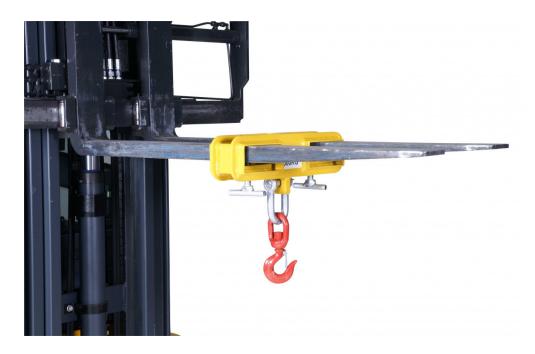

## MK10, Fork hook, cap 1 Ton

Article no: 1221046040

Strong lifting blocks for truck forks. Quickly transforms a fork mover into a mobile crane. Adjustable along the length of the forks. Attaches to the forks with a screw handle. The hook is fixed and equipped with a catch.

• -Max. fork dimension: 135x50 mm

| Capacity/kg:         | 1000             |
|----------------------|------------------|
| Length / Depth (mm): | 120              |
| Width (mm):          | 440              |
| Height (mm):         | 160 (excl. hook) |

| Inner/other dimensions LxWxH (mm): | -Fork tunnels (WxH): 140x55 mm -Distance between fork tunnels (inner edges): 100 mm -Total width over fork tunnels (outer edges): 400 mm -Opening width, hook: 22 mm |
|------------------------------------|----------------------------------------------------------------------------------------------------------------------------------------------------------------------|
| Weight (kg):                       | 14                                                                                                                                                                   |
| Color:                             | Yellow (RAL 1006)/Red hook (RAL 3020)                                                                                                                                |
| Material:                          | Steel                                                                                                                                                                |