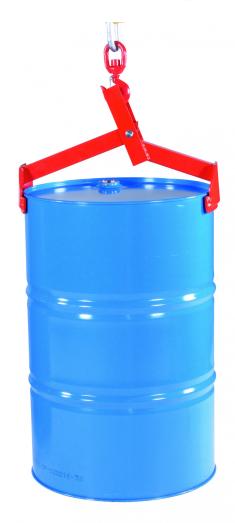

## DL350, Fattång, Kap 350 kg

Artikelnr: 1222054400

Säker och smidig fattång för vågräta lyft av 210-litersfat med fals eller spännringar. Snabb och enkel hantering från kranar eller truckar.

• -Anpassad för 210 litersfat med fals eller spännringar.

| Kapacitet (kg):                | 350                                    |
|--------------------------------|----------------------------------------|
| Längd / Djup:                  | 615 (helt öppnad)                      |
| Bredd (mm):                    | 255 (fatgrepp)                         |
| Höjd (mm):                     | 115 (fatgrepp)                         |
| Inre / övriga mått LxBxH (mm): | -Krokfäste: 22 mm diameter, 55 mm bred |
| Vikt (kg):                     | 6.5                                    |