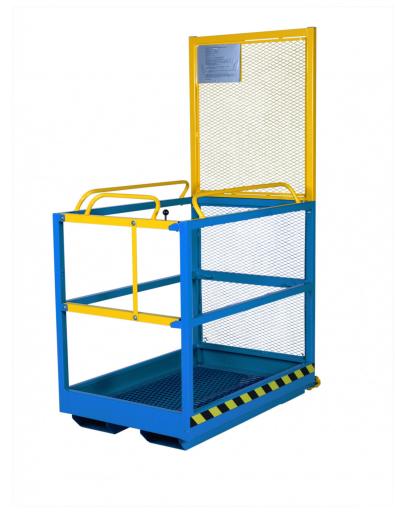

## AK 800x1200

Artikelnr: 1250065002

För säkra personlyft. Försedd med halkfritt golv, dubbla säkerhetskedjor till låssprint och fjädrande dubbelverkande lås i grind. Korgarna uppfyller de krav som Svensk Standard kräver enligt SS 3628.

- -Max antal personer i korg: 1
- -Pulverlackerad

| Kapacitet (kg): | 250  |
|-----------------|------|
| Längd / Djup:   | 1200 |
| Bredd (mm):     | 800  |
| Höjd (mm):      | 1990 |

| Inre / övriga mått LxBxH (mm): | -Gaffeltunnlar invändigt (BxH): 220x75mm<br>-Avstånd mellan gaffeltunnlar (innerkanter): 195mm<br>-Total bredd över gaffeltunnlar (ytterkanter): 670mm |
|--------------------------------|--------------------------------------------------------------------------------------------------------------------------------------------------------|
| Vikt (kg):                     | 80                                                                                                                                                     |
| Färg:                          | Blå (RAL 5019)/Gul (RAL 1021)                                                                                                                          |
| Material:                      | Stål                                                                                                                                                   |