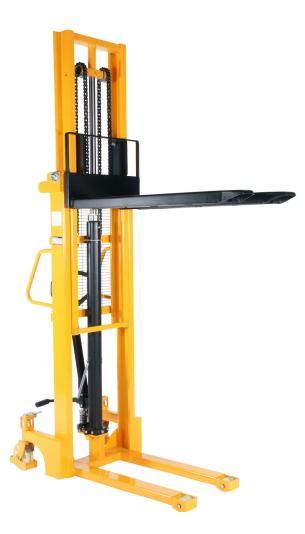

## PL 2500 ST Staplare

Artikelnr: 1840043251

Stark och robust staplare. Utrustade med fot- och handpump för bästa ergonomi. Ergonomiskt utformad staplare med fotpump, sparar både rygg och axlar. Staplarna är byggda för professionellt bruk.

• -Svängradie: 1380 mm

| Kapacitet (kg):   | 1000 |
|-------------------|------|
| Längd / Djup:     | 1700 |
| Bredd (mm):       | 800  |
| Höjd min. (mm):   | 1833 |
| Höjd (mm):        | 3025 |
| Gaffellängd (mm): | 1150 |

| Gaffelbredd (mm):              | 170                                                                               |
|--------------------------------|-----------------------------------------------------------------------------------|
| Gaffelhöjd / tjocklek (mm):    | 60                                                                                |
| Inre / övriga mått LxBxH (mm): | -Gaffelbredd över ytterkanter: 550mm<br>-Lyfthöjd: 80-2500mm                      |
| Vikt (kg):                     | 280                                                                               |
| Färg:                          | Gul (RAL 1003)/Svart                                                              |
| Material:                      | Stål/Nylonhjul                                                                    |
| Hjuldata (Standard-/Styrhjul): | -Material: nylon<br>-Mått: 150 mm diameter, 50 mm bredd<br>-Utrustad med fotbroms |
| Hjuldata (Gaffelhjul):         | -Material: nylon<br>-Konfiguration: singel<br>-Mått: 80 mm diameter, 70 mm bredd  |