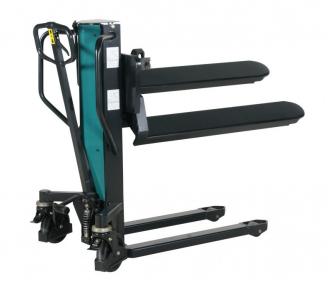

## BALDER, VV 800/900 G Ergo

Article no: 1840045510

A compact stacker of a stable design with ergonomic tilt. The pallet is raised to the right work height and the sideways tilt makes the work comfortable and ergonomic. The design is very compact and is, therefore, suitable for cramped spaces.

-Lifting speed with load: 18 mm per pump stroke

• -Tilt angle: 40°

• -Turn radius: 1500 mm

• -Hydraulic oil, volume: 2 liter, viscosity: ISO VG 15

| Capacity/kg:         | 800 (400 when tilting) |
|----------------------|------------------------|
| Length / Depth (mm): | 1600                   |
| Width (mm):          | 730                    |
| Height (mm):         | 1230                   |

| Fork length (mm):                       | 1150                                                                                   |
|-----------------------------------------|----------------------------------------------------------------------------------------|
| fork width (mm):                        | 150                                                                                    |
| Fork height/thickness (mm):             | 87                                                                                     |
| Inner/other dimensions LxWxH (mm):      | -Width between forks over outer edges: 540 mm<br>-Lift height: 87-900 mm               |
| Weight (kg):                            | 214                                                                                    |
| Color:                                  | Blue (RAL 5021)/Black                                                                  |
| Material:                               | Steel/Plastic                                                                          |
| Wheel data (Standard-/Steering wheels): | -Material: black nylon<br>-Dimensions: 200 mm diameter, 50 mm width                    |
| Wheel data (Fork wheels):               | -Material: black nylon -Configuration: single -Dimensions: 82 mm diameter, 90 mm width |