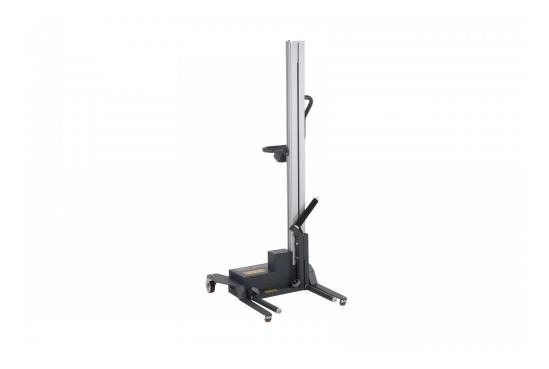

## **Wheel-Lifter Electric**

Artikelnr: 1843044050

Att lyfta ett däck manuellt är sällan ergonomiskt och sliter i längden hård på din kropp. Med denna elektriska däcklyft kommer arbetet förenklas avsevärt och du sparar på krafter och slitage i din kropp.

-Lyft- och sänkhastighet: ca. 0,1 m/s
-Drifttemperatur (min./max.): -5/+45 °C

| Elektronik / Motor: | -Batteri: 2 st. 12 V - 12 Ah     |
|---------------------|----------------------------------|
| Kapacitet (kg):     | 50 (60 vid sporadisk användning) |
| Längd / Djup:       | 730                              |
| Bredd (mm):         | 755                              |
| Höjd (mm):          | 1710                             |

| Inre / övriga mått LxBxH (mm): | -Max. lyfthöjd: 1100 mm                                               |
|--------------------------------|-----------------------------------------------------------------------|
| Vikt (kg):                     | 55                                                                    |
| Färg:                          | Aluminium (RAL 9006)/Grå                                              |
| Material:                      | Aluminium/Stål                                                        |
| Hjuldata (Standard-/Styrhjul): | -2 st. länkhjul<br>-Material: nylon + polyuretan<br>-Diameter: 100 mm |
| Hjuldata (Gaffelhjul):         | -2 st. länkhjul<br>-Material: polyuretan<br>-Diameter: 35 mm          |