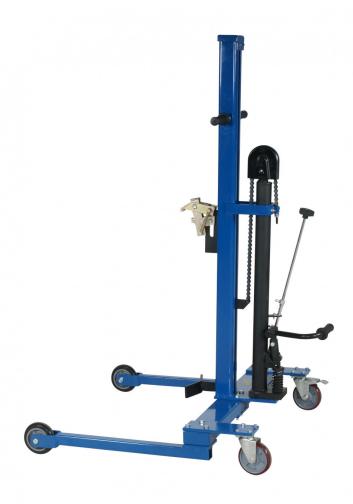

## FL 300 AH, Hydraulisk fatlyft

Artikelnr: 1851054310

Fatlyften är anpassad för hantering av 200 liter stålfat. Låser automatiskt fatet vid lyft. Kan lyfta in och ut fat ur de flesta varubilar. Enkel lyftning med fotpedal och sänkning med handbetjänat dödmansgrepp.

- -Anpassad för 200 liter stålfat
- -Levereras omonterad

| Kapacitet (kg): | 300  |
|-----------------|------|
| Längd / Djup:   | 952  |
| Bredd (mm):     | 956  |
| Höjd min. (mm): | 1560 |
| Höjd (mm):      | 1920 |

| Inre / övriga mått LxBxH (mm): | -Lyfthöjd: 700 mm<br>-Inre bredd mellan stödbenen: 870 mm |
|--------------------------------|-----------------------------------------------------------|
| Vikt (kg):                     | 73                                                        |
| Färg:                          | Blå (RAL 5017)/Svart                                      |
| Material:                      | Stål/Nylonhjul                                            |
| Hjuldata (Standard-/Styrhjul): | -Material: nylon<br>-Diameter: 125 mm                     |
| Hjuldata (Gaffelhjul):         | -Material: nylon<br>-Diameter: 125 mm                     |