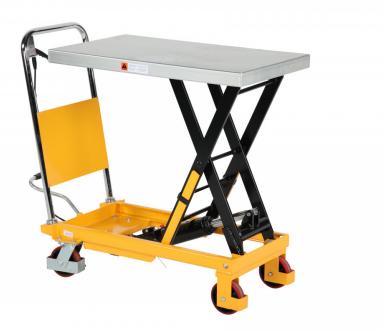

## SP 300 LB Lifting table with foot pump

Article no: 1860051030

Hydraulic lifting table. The raising is easily adjusted with a foot pump and the lowering with a manual control. Two fixed wheels and two castors. Foot protection on the castors.

- -Load plate: Electro zink plated
- -Cycles to max height: 32
- -Oil capacity: 250 ml
- -Working volume of oil cylinder: 164 ml

| Capacity/kg:         | 300 |
|----------------------|-----|
| Length / Depth (mm): | 925 |
| Width (mm):          | 500 |
| Height (mm):         | 970 |

| Inner/other dimensions LxWxH<br>(mm):       | -Load surface (LxW): 855x500 mm<br>-Lift height: 340 mm min, 900 mm max.                      |
|---------------------------------------------|-----------------------------------------------------------------------------------------------|
| Weight (kg):                                | 85,5                                                                                          |
| Color:                                      | Yellow/Metal                                                                                  |
| Material:                                   | Steel/Polyurethane wheels/Electro zinc plated load surface                                    |
| Wheel data (Standard-<br>/Steering wheels): | -Two fixed wheels and two castors with brakes<br>-Diameter: 127 mm<br>-Material: polyurethane |