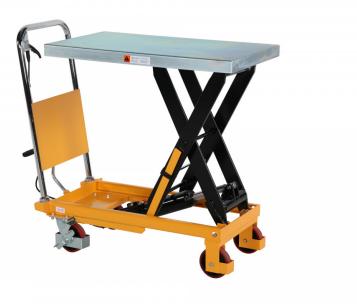

## SP 500 LB Lifting table with foot pump

Article no: 1860051050

Hydraulic lifting table. The raising is easily adjusted with a foot pump and the lowering with a manual control. Two fixed wheels and two castors. Foot protection on the castors.

- -Load plate: Electro zink plated
- -Cycles to max height: 45
- -Oil capacity: 250 ml
- -Working volume of oil cylinder: 164 ml

| Capacity/kg:         | 500 |
|----------------------|-----|
| Length / Depth (mm): | 925 |
| Width (mm):          | 500 |
| Height (mm):         | 970 |

| Inner/other dimensions LxWxH<br>(mm):       | -Load surface (LxW): 855x500 mm<br>-Lift height: 340 mm min, 900 mm max.                      |
|---------------------------------------------|-----------------------------------------------------------------------------------------------|
| Weight (kg):                                | 89,5                                                                                          |
| Color:                                      | Yellow/Metal                                                                                  |
| Material:                                   | Steel/Polyurethane wheels/Electro zinc plated load surface                                    |
| Wheel data (Standard-<br>/Steering wheels): | -Two fixed wheels and two castors with brakes<br>-Diameter: 127 mm<br>-Material: polyurethane |