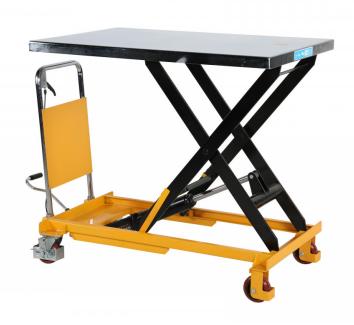

## SP500B Lifting table with foot pump 1200x800

Article no: 1860051055

Hydraulic lifting table. The raising is easily adjusted with a foot pump and the lowering with a manual control. Two fixed wheels and two castors. Foot protection on the castors.

-Load plate: Electro zink plated-Cycles to max height: 55

-Fixed handle

| Capacity/kg:                       | 500                                                                        |
|------------------------------------|----------------------------------------------------------------------------|
| Width (mm):                        | 800                                                                        |
| Height (mm):                       | 970                                                                        |
| Inner/other dimensions LxWxH (mm): | -Load surface (LxW): 1200x800 mm<br>-Lift height: 310 mm min, 1100 mm max. |
| Weight (kg):                       | 120                                                                        |

| Color:                                  | Yellow/Metal                                                                                  |
|-----------------------------------------|-----------------------------------------------------------------------------------------------|
| Material:                               | Steel/Polyurethane wheels/Electro zinc plated load surface                                    |
| Wheel data (Standard-/Steering wheels): | -Two fixed wheels and two castors with brakes<br>-Diameter: 127 mm<br>-Material: polyurethane |