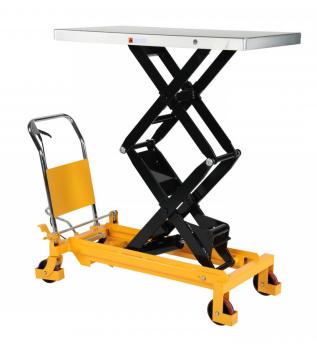

## SPS800 Lyftbord dubbelsax 800kg

Artikelnr: 1860051070

Hydraulisk lyftbordsvagn med dubbelsax. Försedd med quicklift. Höjning justeras med fotpump och sänkning med handreglage. 2 styck fasta och 2 styck länkhjul. Fotskydd på länkhjulen

• -Elförzinkad lastplatta

• -70 cykler till maxhöjd

• -Oljekapacitet: 400 ml

• -Arbetsvolym, lyftcylinder: 310 ml

| Kapacitet (kg): | 800  |
|-----------------|------|
| Längd / Djup:   | 1375 |
| Bredd (mm):     | 610  |
| Höjd min. (mm): | 962  |
| Höjd (mm):      | 1500 |

| Inre / övriga mått LxBxH (mm): | -Lastyta (LxB): 1220x610 mm<br>-Lyfthöjd: 475 mm min, 1500 mm max.                   |
|--------------------------------|--------------------------------------------------------------------------------------|
| Vikt (kg):                     | 172                                                                                  |
| Färg:                          | Gul/Metall                                                                           |
| Material:                      | Stål/Polyuretanhjul/Elförzinkad lastplatta                                           |
| Hjuldata (Standard-/Styrhjul): | -2 st fasta och 2 st länkhjul m. broms<br>-Diameter: 150 mm<br>-Material: polyuretan |