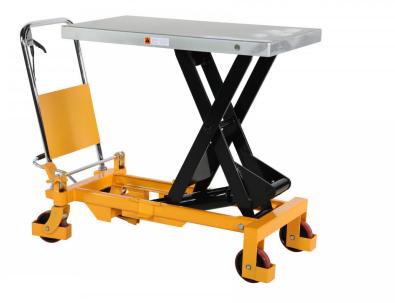

## SP 800 LB Lifting table with foot pump

Article no: 1860051075

Hydraulic lifting table. The raising is easily adjusted with a foot pump and the lowering with a manual control. Two fixed wheels and two castors. Foot protection on the castors.

- -Load plate: Electro zink plated
- -Cycles to max height: 70
- -Oil capacity: 300 ml
- -Working volume of oil cylinder: 207 ml

| Capacity/kg:         | 800  |
|----------------------|------|
| Length / Depth (mm): | 1150 |
| Width (mm):          | 510  |
| Height (Min.) (mm):  | 996  |
| Height (mm):         | 1000 |

| Inner/other dimensions LxWxH<br>(mm):       | -Load surface (LxW): 1000x510 mm<br>-Lift height: 420 mm min, 1000 mm max.                    |
|---------------------------------------------|-----------------------------------------------------------------------------------------------|
| Weight (kg):                                | 124                                                                                           |
| Color:                                      | Yellow/Metal                                                                                  |
| Material:                                   | Steel/Polyurethane wheels/Electro zinc plated load surface                                    |
| Wheel data (Standard-<br>/Steering wheels): | -Two fixed wheels and two castors with brakes<br>-Diameter: 150 mm<br>-Material: polyurethane |