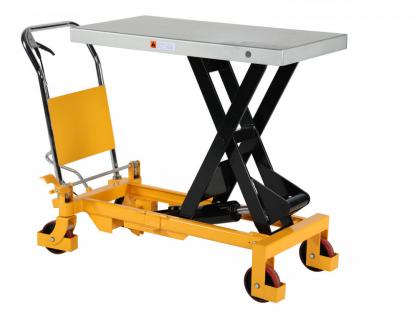

## SP 1000 LB Lifting table with foot pump

Article no: 1860051100

Hydraulic lifting table. The raising is easily adjusted with a foot pump and the lowering with a manual control. Two fixed wheels and two castors. Foot protection on the castors.

- -Load plate: Electro zink plated
- -Cycles to max height: 55
- -Oil capacity: 400 ml
- -Working volume of oil cylinder: 257 ml

| Capacity/kg:         | 1000 |
|----------------------|------|
| Length / Depth (mm): | 1170 |
| Width (mm):          | 515  |
| Height (Min.) (mm):  | 962  |
| Height (mm):         | 1000 |

| Inner/other dimensions LxWxH<br>(mm):       | -Load surface (LxW): 1016x515 mm<br>-Lift height: 380 mm min, 1000 mm max.                    |
|---------------------------------------------|-----------------------------------------------------------------------------------------------|
| Weight (kg):                                | 125                                                                                           |
| Color:                                      | Yellow/Metal                                                                                  |
| Material:                                   | Steel/Polyurethane wheels/Electro zinc plated load surface                                    |
| Wheel data (Standard-<br>/Steering wheels): | -Two fixed wheels and two castors with brakes<br>-Diameter: 150 mm<br>-Material: polyurethane |