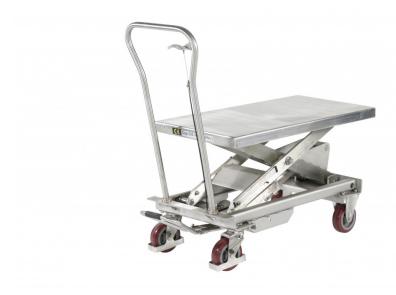

## BSS50 Stainless Lift table 500 kg

Article no: 1860055050

Stainless structure ideal for pharmaceutical, food, beverage etc. Dual brakes for added safety. Robust structure yet light weight.

• -Made of stainless steel quality #304

• -Cycles to max height: 22

| Capacity/kg:                       | 500                                                                        |
|------------------------------------|----------------------------------------------------------------------------|
| Length / Depth (mm):               | 1270                                                                       |
| Width (mm):                        | 520                                                                        |
| Height (mm):                       | 1100                                                                       |
| Inner/other dimensions LxWxH (mm): | -Load surface (LxW): 1010x520 mm<br>-Lift height: 442 mm min, 1000 mm max. |

| Weight (kg):                            | 123                                                                                           |
|-----------------------------------------|-----------------------------------------------------------------------------------------------|
| Color:                                  | Metal                                                                                         |
| Material:                               | Stainless steel #304/Polyurethane wheels                                                      |
| Wheel data (Standard-/Steering wheels): | -Two fixed wheels and two castors with brakes<br>-Diameter: 150 mm<br>-Material: polyurethane |