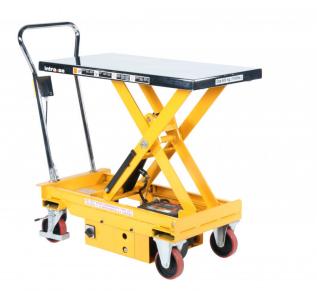

## **PL 500 LB-EL**

## Article no: 1865052050

Electric lifting table. The table is lowered and raised with a manual control. Two fixed wheels and two castors. Foot protection on the castors.

- -Load plate: 3 mm chrome-plated steel
- -15 seconds to max. height

| Electronics/Motor:   | -Battery: 2x 22 Ah/12 V<br>-Charger: built-in, 24 V/4 A<br>-Lift motor: 0,7 kW |
|----------------------|--------------------------------------------------------------------------------|
| Capacity/kg:         | 500                                                                            |
| Length / Depth (mm): | 1305                                                                           |
| Width (mm):          | 520                                                                            |
| Height (Min.) (mm):  | 1180 (handle height)                                                           |

| Inner/other dimensions LxWxH<br>(mm):       | -Load surface (LxW): 1010x520 mm<br>-Lift height: 450 mm min, 950 mm max.                            |
|---------------------------------------------|------------------------------------------------------------------------------------------------------|
| Weight (kg):                                | 148                                                                                                  |
| Color:                                      | Yellow (RAL 1028)/Metal                                                                              |
| Material:                                   | Steel/Polyurethane wheels/Load surface in chrome-plated steel                                        |
| Wheel data (Standard-<br>/Steering wheels): | -Two fixed wheels and two castors with brakes<br>-Measurements: 150x48 mm<br>-Material: polyurethane |