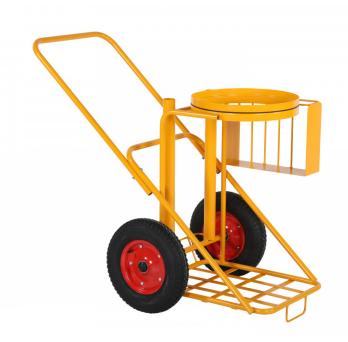

## ST25, Stabil städkärra. 250 kg

Artikelnr: 1910057007

Lätthanterlig städkärra för inom- och utomhusbruk. Tillverkad av ett kraftigt pulverlackerat stålrörstativ. Städkärran har sopsäcksanordning, 2 styck rörhylsor för städverktyg samt korg för förvaring av sopsäckar m.m.

| Kapacitet (kg):                | 200                               |
|--------------------------------|-----------------------------------|
| Längd / Djup:                  | 1118                              |
| Bredd (mm):                    | 730                               |
| Höjd (mm):                     | 1120                              |
| Inre / övriga mått LxBxH (mm): | -Sopsäckshållare: 440 mm diameter |
| Vikt (kg):                     | 30                                |
| Färg:                          | Gul (RAL 1003)                    |

| Material:                      | Stål                                                         |
|--------------------------------|--------------------------------------------------------------|
| Hjuldata (Standard-/Styrhjul): | -Material: luftgummi<br>-Mått: 400 mm diameter, 100 mm bredd |