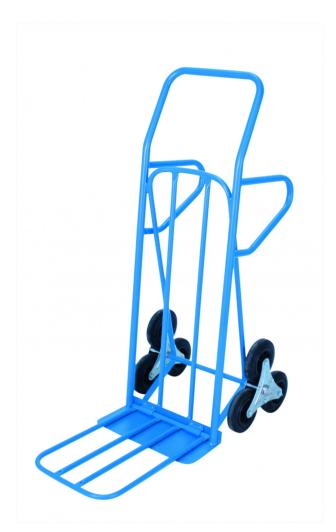

## Step trolley with toe plate, 200 kg

Article no: 1910057140

Strong and robust step truck with a toe plate and a loading platform.

| Capacity/kg:                       | 200                                                                                                                                                                                             |
|------------------------------------|-------------------------------------------------------------------------------------------------------------------------------------------------------------------------------------------------|
| Length / Depth (mm):               | 501 (folded loading platform); 845 (extended loading platform)                                                                                                                                  |
| Width (mm):                        | 550                                                                                                                                                                                             |
| Height (mm):                       | 1250                                                                                                                                                                                            |
| Inner/other dimensions LxWxH (mm): | -Foldable load plate (LxW): 350x500 mm -Fixed load plate (LxW): 145x425 mm -Distance between wheels, axle to axle (c/c): 180 mm -Distance between wheel mount hub and wheel axles (c/c): 105 mm |