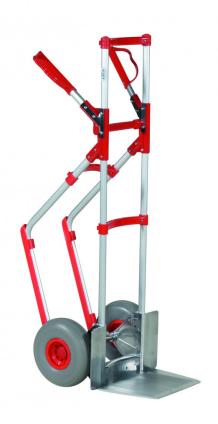

## A 106 Aluminiumkärra, 250 kg.

Artikelnr: 1910057390

A106s styrka har gjort den till den mest prisvärda AL-kärran för flyttbranschen, men den används inom alla områden för hantering av gods.

| Kapacitet (kg):                | 250                                                         |
|--------------------------------|-------------------------------------------------------------|
| Längd / Djup:                  | 415 (infälld lastplatta) / 647 (utfälld lastplatta)         |
| Bredd (mm):                    | 582                                                         |
| Höjd (mm):                     | 1320                                                        |
| Inre / övriga mått LxBxH (mm): | -Lastplatta (LxB): 253x367 mm<br>-Bredd över hjulen: 472 mm |
| Vikt (kg):                     | 12,3                                                        |
| Färg:                          | Metall/Röd                                                  |

| Material:                      | Aluminium/Plast                                              |
|--------------------------------|--------------------------------------------------------------|
| Hjuldata (Standard-/Styrhjul): | -Skumfyllda gummihjul, punkteringssäkra<br>-Diameter: 260 mm |