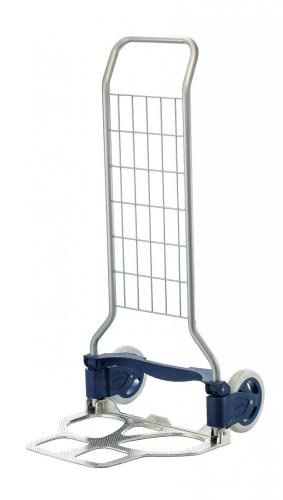

## RuXXac-cart Parcel 41 cm

Article no: 1910057440

RuXXac®-cart with a stable back in steel grid. With patented folding technology it is extremely space saving when folded and can be made ready for use in seconds.

| Capacity/kg:                       | 125                                                                                     |
|------------------------------------|-----------------------------------------------------------------------------------------|
| Length / Depth (mm):               | 80 (folded)                                                                             |
| Width (mm):                        | 490                                                                                     |
| Height (mm):                       | 1120                                                                                    |
| Inner/other dimensions LxWxH (mm): | -Load plate (LxW): 410x490 mm<br>-Distance between bars in steel grid (HxW): 500x100 mm |
| Weight (kg):                       | 6                                                                                       |
| Color:                             | Blue/Metal/Red                                                                          |

| Material:                               | Aluminium/Steel/Plastic/Rubber                                                         |
|-----------------------------------------|----------------------------------------------------------------------------------------|
| Wheel data (Standard-/Steering wheels): | -Material: solid rubber, puncture-proof<br>-Measurements: 180 mm diameter, 35 mm width |