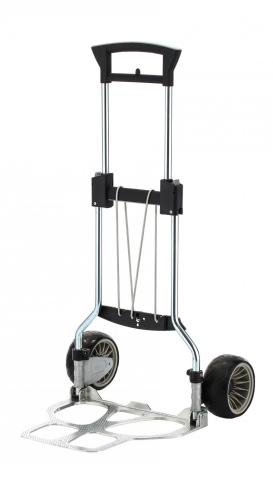

## RuXXac-cart Cross 41 cm

Article no: 1910057450

RuXXac®-cart with extra wide wheels with ball bearings makes it easy to move, also on uneven or soft grounds. With patented folding technology it is extremely space saving when folded and can be made ready for use in seconds.

| Capacity/kg:                       | 75                            |
|------------------------------------|-------------------------------|
| Length / Depth (mm):               | 120 (folded)                  |
| Width (mm):                        | 615                           |
| Height (Min.) (mm):                | 720                           |
| Height (mm):                       | 1110                          |
| Inner/other dimensions LxWxH (mm): | -Load plate (LxW): 410x490 mm |

| Weight (kg):                            | 6.3                                                                                    |
|-----------------------------------------|----------------------------------------------------------------------------------------|
| Color:                                  | Black/Metal/Grey                                                                       |
| Material:                               | Aluminium/Steel/Plastic/Rubber                                                         |
| Wheel data (Standard-/Steering wheels): | -Material: solid rubber, puncture-proof<br>-Measurements: 190 mm diameter, 95 mm width |