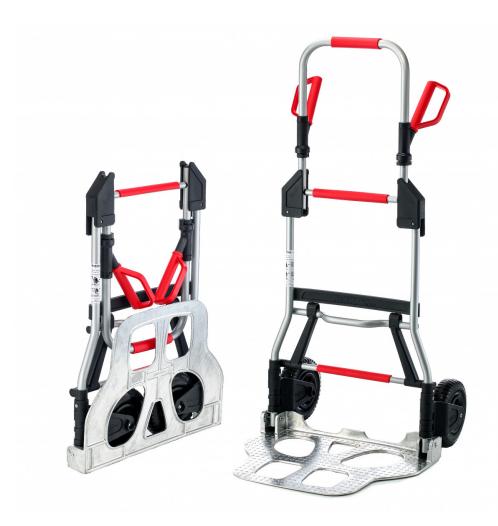

## **RuXXac-cart Jumbo**

Article no: 1910057460

Extra strong RuXXac®-cart with 250 kg load capacity. With patented technology the cart is only 12 cm flat when folded.

| Capacity/kg:                       | 250                           |
|------------------------------------|-------------------------------|
| Length / Depth (mm):               | 120 (folded)                  |
| Width (mm):                        | 655                           |
| Height (Min.) (mm):                | 870                           |
| Height (mm):                       | 1250                          |
| Inner/other dimensions LxWxH (mm): | -Load plate (LxW): 345x570 mm |
| Weight (kg):                       | 12.8                          |

| Color:                                  | Black/Metal/Red                                                                            |
|-----------------------------------------|--------------------------------------------------------------------------------------------|
| Material:                               | Aluminium/Steel/Plastic/Rubber                                                             |
| Wheel data (Standard-/Steering wheels): | -Material: PU-filled rubber with lug treads<br>-Measurements: 220 mm diameter, 55 mm width |