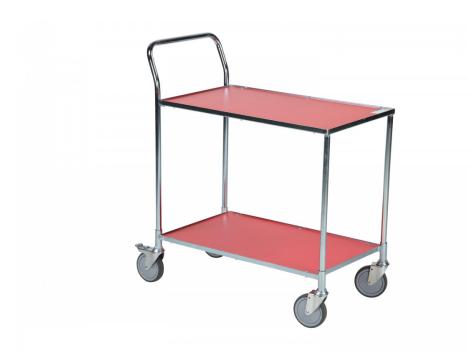

## Platform trolley 425x765, red

Article no: 1920057200

Platform trolley with two shelves. Solid steel frame and 10 mm thick glued laminate board. Total capacity of 150 kg (75 kg evenly distributed per shelf). Supplied unassembled, incl. four castors of which two are equipped with brakes.

| Capacity/kg:                       | 75/shelf, 150 total                                                          |
|------------------------------------|------------------------------------------------------------------------------|
| Length / Depth (mm):               | 830                                                                          |
| Width (mm):                        | 465                                                                          |
| Height (mm):                       | 985                                                                          |
| Inner/other dimensions LxWxH (mm): | -Shelf area (LxW): 765x425 mm<br>-Height between lower and top shelf: 515 mm |
| Weight (kg):                       | 14                                                                           |

| Color:                                  | Metal/Red                                                                                  |
|-----------------------------------------|--------------------------------------------------------------------------------------------|
| Material:                               | Steel frame/Laminate shelves/Rubber wheels                                                 |
| Wheel data (Standard-/Steering wheels): | -Four castors with rubber wheels, two of which have brakes -Diameter: 125 mm -Width: 35 mm |