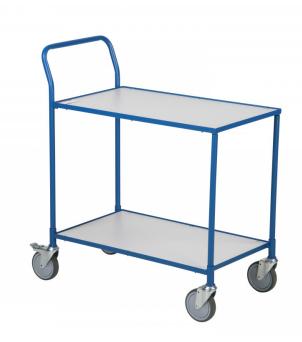

## Platform trolley 425x765, blue

Article no: 1920057220

Platform trolley with two shelves. Solid steel frame and 10 mm thick glued laminate board. Total capacity of 150 kg (75 kg evenly distributed per shelf). Supplied unassembled, incl. four castors of which two are equipped with brakes.

| Capacity/kg:                       | 75/shelf, 150 total                                                          |
|------------------------------------|------------------------------------------------------------------------------|
| Length / Depth (mm):               | 830                                                                          |
| Width (mm):                        | 465                                                                          |
| Height (mm):                       | 985                                                                          |
| Inner/other dimensions LxWxH (mm): | -Shelf area (LxW): 765x425 mm<br>-Height between lower and top shelf: 515 mm |
| Weight (kg):                       | 14                                                                           |

| Color:                                  | Blue/Grey                                                                                  |
|-----------------------------------------|--------------------------------------------------------------------------------------------|
| Material:                               | Steel frame/Laminate shelves/Rubber wheels                                                 |
| Wheel data (Standard-/Steering wheels): | -Four castors with rubber wheels, two of which have brakes -Diameter: 125 mm -Width: 35 mm |