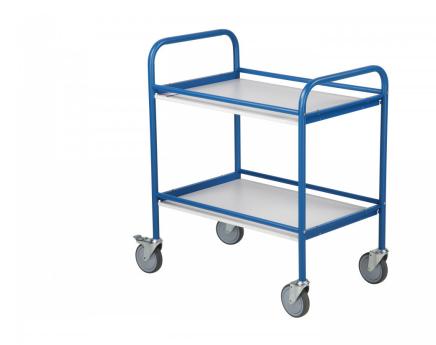

## Serveringsvagn 510x710, blå

Artikelnr: 1920057230

Bordsvagn med 2 styck hyllplan. Kraftigt stålstativ och 10 mm limmad laminatskiva. Kapacitet 150 kg jämnt fördelat per vagn (75 kg per hyllplan). Levereras omonterat inkl. 4 styck gummiklädda länkhjul varav 2 styck med broms.

| Kapacitet (kg):                | 75/hylla, 150 totalt                                                     |
|--------------------------------|--------------------------------------------------------------------------|
| Längd / Djup:                  | 766                                                                      |
| Bredd (mm):                    | 580                                                                      |
| Höjd (mm):                     | 945                                                                      |
| Inre / övriga mått LxBxH (mm): | -Hyllarea (LxB): 710x510 mm<br>-Höjd mellan undre och övre hylla: 355 mm |
| Vikt (kg):                     | 18                                                                       |

| Färg:                          | Blå/Grå                                                                           |
|--------------------------------|-----------------------------------------------------------------------------------|
| Material:                      | Stålram/Laminatskiva/Gummihjul                                                    |
| Hjuldata (Standard-/Styrhjul): | -Fyra gummiklädda länkhjul, 2 st. med broms<br>-Diameter: 125 mm<br>-Bredd: 35 mm |