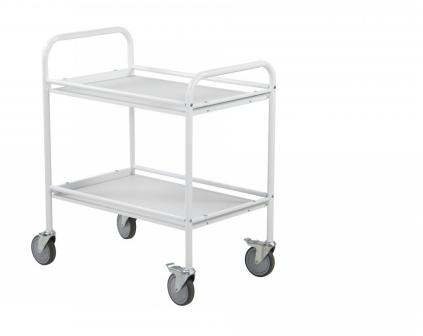

## Serveringsvagn 510x710, vit

Artikelnr: 1920057240

Bordsvagn med 2 styck hyllplan. Kraftigt stålstativ och 10 mm limmad laminatskiva. Kapacitet 150 kg jämnt fördelat per vagn (75 kg per hyllplan). Levereras omonterat inkl. 4 styck gummiklädda länkhjul varav 2 styck med broms.

| Kapacitet (kg):                | 75/hylla, 150 totalt                                                     |
|--------------------------------|--------------------------------------------------------------------------|
| Längd / Djup:                  | 766                                                                      |
| Bredd (mm):                    | 580                                                                      |
| Höjd (mm):                     | 945                                                                      |
| Inre / övriga mått LxBxH (mm): | -Hyllarea (LxB): 710x510 mm<br>-Höjd mellan undre och övre hylla: 355 mm |
| Vikt (kg):                     | 18                                                                       |

| Färg:                          | Vit                                                                               |
|--------------------------------|-----------------------------------------------------------------------------------|
| Material:                      | Stålram/Laminatskiva/Gummihjul                                                    |
| Hjuldata (Standard-/Styrhjul): | -Fyra gummiklädda länkhjul, 2 st. med broms<br>-Diameter: 125 mm<br>-Bredd: 35 mm |