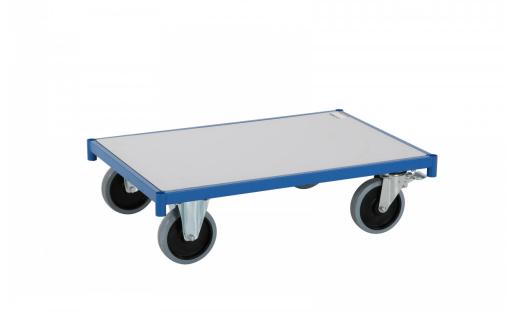

## Plattformsvagn 1040x610

## Artikelnr: 1920057320

Kraftiga vagnar i absolut högsta kvalitet. Väl anpassade för tung och frekvent hantering av gods inom industri, lager, butik mm. Flexibel, välj utformning efter eget behov.

• -Gavlar köps separat

| Kapacitet (kg): | 800                              |
|-----------------|----------------------------------|
| Längd / Djup:   | 985                              |
| Bredd (mm):     | 555                              |
| Höjd (mm):      | 285                              |
| Vikt (kg):      | 30                               |
| Färg:           | Blå (RAL 5005)/Gråvit (RAL 9002) |

| Material:                      | Stål/Laminerad spånskiva/Massivgummihjul                                                                                                                              |
|--------------------------------|-----------------------------------------------------------------------------------------------------------------------------------------------------------------------|
| Hjuldata (Standard-/Styrhjul): | -Två länkhjul med broms och två fasta som standard<br>-Fyra länkhjul varav två med broms som tillval<br>-Material: massivgummi<br>-Mått: 200 mm diameter, 45 mm bredd |