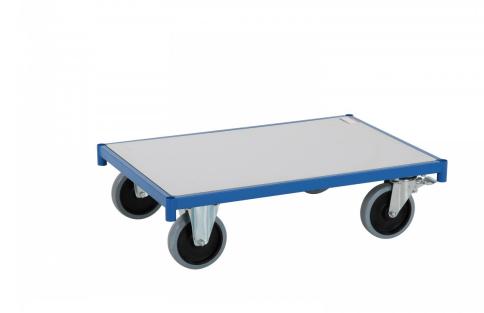

## Platform trolley 1240x810

Article no: 1920057340

Strong trolleys of the absolutely highest quality. Well-adapted for heavy and frequent handling of goods in the industry, warehouses, shops, etc. Flexible, you can select your design in accordance with your own needs.

• -End pieces are not included

| Capacity/kg:         | 800                                   |
|----------------------|---------------------------------------|
| Length / Depth (mm): | 1185                                  |
| Width (mm):          | 755                                   |
| Height (mm):         | 285                                   |
| Weight (kg):         | 39                                    |
| Color:               | Blue (RAL 5005)/Grey white (RAL 9002) |

| Material:                               | Steel/Laminated chipboard (MFC)/Solid rubber wheels                                                                                                                                                 |
|-----------------------------------------|-----------------------------------------------------------------------------------------------------------------------------------------------------------------------------------------------------|
| Wheel data (Standard-/Steering wheels): | -Two castors with brakes and two fixed as standard<br>-Four castors of which two have brakes is available as an<br>option<br>-Material: solid rubber<br>-Measurements: 200 mm diameter, 45 mm width |