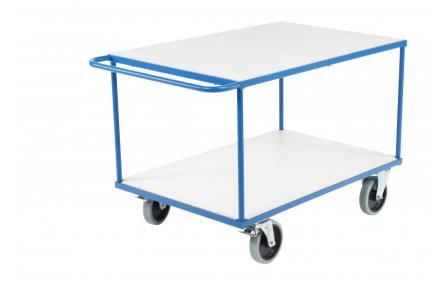

## Platform trolley HD 1000x700

Article no: 1920057350

Large and sturdy shelf trolley with two shelves. Adapted for heavy work in all environments.

| Capacity/kg:                       | 500 (400 lower platform + 100 upper platform)                     |
|------------------------------------|-------------------------------------------------------------------|
| Length / Depth (mm):               | 1150                                                              |
| Width (mm):                        | 700                                                               |
| Height (mm):                       | 875                                                               |
| Inner/other dimensions LxWxH (mm): | -Shelf area (LxW): 1000x700 mm<br>-Height between shelves: 560 mm |
| Weight (kg):                       | 37                                                                |
| Color:                             | Blue (RAL 5005)/Grey white (RAL 9002)                             |

| Material:                               | Steel/Laminated chipboard (MFC)/Solid rubber wheels                                                                                                                                                 |
|-----------------------------------------|-----------------------------------------------------------------------------------------------------------------------------------------------------------------------------------------------------|
| Wheel data (Standard-/Steering wheels): | -Two castors with brakes and two fixed as standard<br>-Four castors of which two have brakes is available as an<br>option<br>-Material: solid rubber<br>-Measurements: 200 mm diameter, 45 mm width |