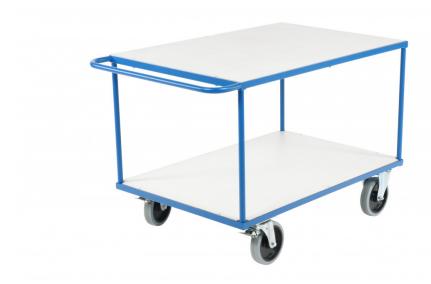

## Plattformsvagn HD 1200x800

Artikelnr: 1920057355

Stor och kraftig hyllvagn med två hyllor. Anpassad för tungt arbete i alla miljöer.

| Kapacitet (kg):                | 500 (400 nedre plan + 100 övre plan)                         |
|--------------------------------|--------------------------------------------------------------|
| Längd / Djup:                  | 1350                                                         |
| Bredd (mm):                    | 800                                                          |
| Höjd (mm):                     | 875                                                          |
| Inre / övriga mått LxBxH (mm): | -Hyllyta (LxB): 1200x800 mm<br>-Höjd mellan hyllplan: 560 mm |
| Vikt (kg):                     | 41                                                           |
| Färg:                          | Blå (RAL 5005)/Gråvit (RAL 9002)                             |

| Material:                      | Stål/Laminerad spånskiva/Massivgummihjul                                                                                                                              |
|--------------------------------|-----------------------------------------------------------------------------------------------------------------------------------------------------------------------|
| Hjuldata (Standard-/Styrhjul): | -Två länkhjul med broms och två fasta som standard<br>-Fyra länkhjul varav två med broms som tillval<br>-Material: massivgummi<br>-Mått: 200 mm diameter, 45 mm bredd |