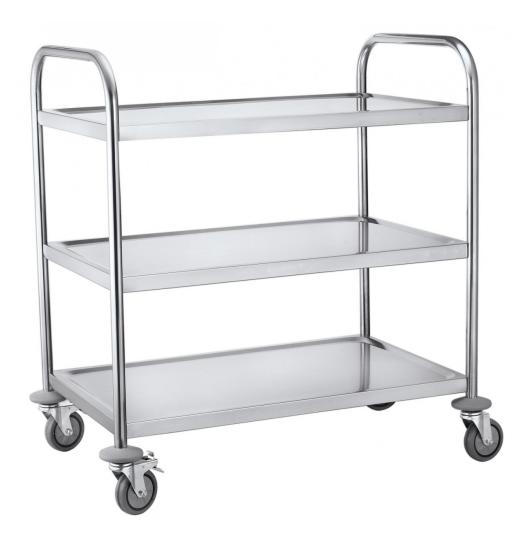

## Platform trolley 3 shelf, Stainless

Article no: 1920057813

Platform trolley 3 shelf, Stainless steel. With glued silencing pad under each shelf.

- -Stainless steel quality 304
- -Silencing rubber mat under the shelves
- -Wheels equipped with anti-collision protection

| Capacity/kg:                       | 50/shelf                                                                                                  |
|------------------------------------|-----------------------------------------------------------------------------------------------------------|
| Length / Depth (mm):               | 845                                                                                                       |
| Width (mm):                        | 525                                                                                                       |
| Height (mm):                       | 950                                                                                                       |
| Inner/other dimensions LxWxH (mm): | -Height between shelves: 565 mm<br>-Load surface, shelf (LxW, flat surface excluding edge):<br>755x435 mm |

| Weight (kg):                            | 15                                                           |
|-----------------------------------------|--------------------------------------------------------------|
| Color:                                  | Metal                                                        |
| Material:                               | Stainless steel                                              |
| Wheel data (Standard-/Steering wheels): | -Four castors, two of which have brakes<br>-Diameter: 100 mm |