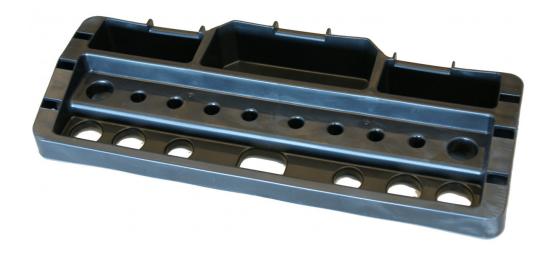

## **Tool Attachment**

Article no: 1925057026

Tool attachment for foldable service cart 1925057025.

- -17 tool holders and three storage compartments
- -Rubber rope is included

| Length / Depth (mm):         | 159                                                      |
|------------------------------|----------------------------------------------------------|
| Width (mm):                  | 378                                                      |
| Height (mm):                 | 50                                                       |
| Inner/other dimensions LxWxH | -Tool holders: four 25 mm diameter, four 21 mm diameter, |
| (mm):                        | eight 11 mm diameter and one 27x37 mm (LxW)              |
| (mm): Weight (kg):           | eight 11 mm diameter and one 27x37 mm (LxW) 0,2          |