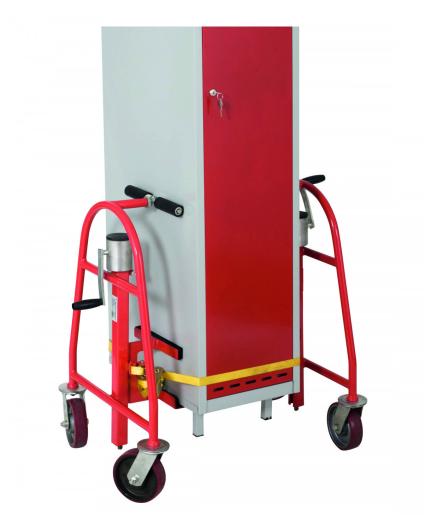

## FM60, Mechanical lift transporter, cap 600 kg

Article no: 1951049506

Superb tool for moving machinery, furniture, cupboards and other bulky or heavy goods. Raised and lowered easily and safely using a crank. Supplied in sets of two, straps included.

- -Supplied in sets of two, straps included
- -Lift height: 300 mm

| Capacity/kg:                          | 600/set                      |
|---------------------------------------|------------------------------|
| Length / Depth (mm):                  | 570                          |
| Width (mm):                           | 390                          |
| Height (mm):                          | 780                          |
| Inner/other dimensions LxWxH<br>(mm): | -Load area (LxW): 120x225 mm |

| Weight (kg):                                | 33                                                                      |
|---------------------------------------------|-------------------------------------------------------------------------|
| Color:                                      | Red (RAL 3001)/Black                                                    |
| Material:                                   | Steel/Rubber/Polyurethane wheels                                        |
| Wheel data (Standard-<br>/Steering wheels): | -2x2 castors<br>-Material: polyurethane, steel rim<br>-Diameter: 125 mm |