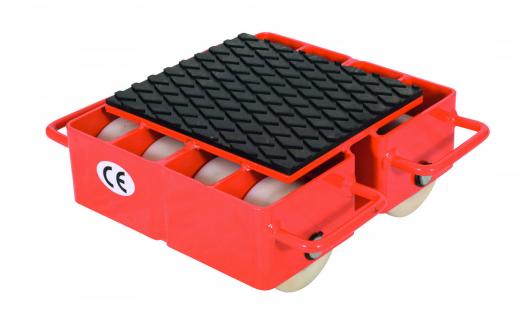

## AS120-N, Maskintransport, 12T

Artikelnr: 1951057712

Kraftiga maskintransportörer för tung hantering av gods upp till 12 ton. Gummiklädd lastyta för att skydda godset som transporteras.

## • -Gummiklädd lastyta

| Kapacitet (kg):                | 12000                      |
|--------------------------------|----------------------------|
| Längd / Djup:                  | 345                        |
| Bredd (mm):                    | 400                        |
| Höjd (mm):                     | 145                        |
| Inre / övriga mått LxBxH (mm): | -Lastyta (LxB): 230x270 mm |
| Vikt (kg):                     | 29                         |

| Färg:                          | Orange (RAL 2002)/Svart                                |
|--------------------------------|--------------------------------------------------------|
| Material:                      | Stål/Gummi/Nylonhjul                                   |
| Hjuldata (Standard-/Styrhjul): | -Antal hjul: 8<br>-Mått: 115x60 mm<br>-Material: Nylon |