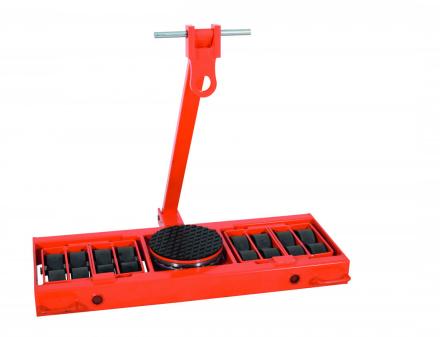

## SS240-P, Mastransp m dragh, 24

Artikelnr: 1951057724

Kraftiga maskintransportörer för tung hantering av gods upp till 24 ton. Gummiklädd lastyta för att skydda godset som transporteras. Modeller med dragstång har ledade hjul och bärplattan följer dragstångens riktning för följsam och säker gång.

• -Gummiklädd lastyta

| Kapacitet (kg):                | 24000                                                                    |
|--------------------------------|--------------------------------------------------------------------------|
| Längd / Djup:                  | 700                                                                      |
| Bredd (mm):                    | 960                                                                      |
| Höjd (mm):                     | 162                                                                      |
| Inre / övriga mått LxBxH (mm): | -Diameter, lastplatta: 220 mm<br>-Diameter, krokfäste i dragstång: 43 mm |

| Vikt (kg):                     | 170                                                                     |
|--------------------------------|-------------------------------------------------------------------------|
| Färg:                          | Orange (RAL 2002)/Svart                                                 |
| Material:                      | Stål/Gummi/Polyuretanhjul                                               |
| Hjuldata (Standard-/Styrhjul): | -Antal hjul: 16<br>-Ledade<br>-Mått: 115x60 mm<br>-Material: Polyuretan |