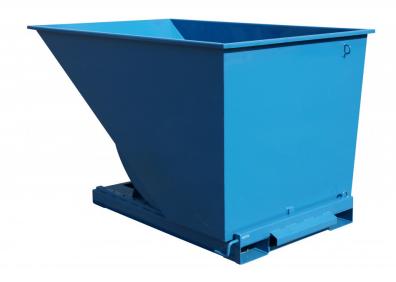

## T 20, TIPPO 2000 L.

Article no: 2011010200

Tipping containers are the industry's best tool for waste sorting, waste and material handling. Designed, reinforced and powder coated to provide maximum safety and service life. Tipping containers are exceptionally suited to waste sorting. Available with the following options:

| Capacity/kg:         | 2000 |
|----------------------|------|
| Length / Depth (mm): | 2073 |

| Width (mm):                             | 1316                                                                                                                                                                                                                                                                                                                                                                                                                                                                                                                                                        |
|-----------------------------------------|-------------------------------------------------------------------------------------------------------------------------------------------------------------------------------------------------------------------------------------------------------------------------------------------------------------------------------------------------------------------------------------------------------------------------------------------------------------------------------------------------------------------------------------------------------------|
| Height (mm):                            | 1248                                                                                                                                                                                                                                                                                                                                                                                                                                                                                                                                                        |
| Inner/other dimensions LxWxH (mm):      | -Volume: 2,0 m3/1700 liters -Material thickness: 2,5 mm -Fork tunnels: 1500 mm length, 230 mm width, 100 mm height -Distance between fork tunnels (inner edges): 560 mm -Total width over fork tunnels (outer edges): 1035 mm -Inner dimensions, container: forward width 1250 mm, rear width 1145 mm, length of flat bottom 500 mm, length of forward angled bottom 1795 mm, total inner length (distance between top edges of the short sides) 1960 mm, total inner height 1105 mm -Hole pattern for wheel mounting: 80 x 105 mm, 4 holes, 12 mm diameter |
| Weight (kg):                            | 253                                                                                                                                                                                                                                                                                                                                                                                                                                                                                                                                                         |
| Color:                                  | Blue (RAL 5019)                                                                                                                                                                                                                                                                                                                                                                                                                                                                                                                                             |
| Material:                               | Steel                                                                                                                                                                                                                                                                                                                                                                                                                                                                                                                                                       |
| Wheel data (Standard-/Steering wheels): | -Optional wheel sets are available for order.                                                                                                                                                                                                                                                                                                                                                                                                                                                                                                               |