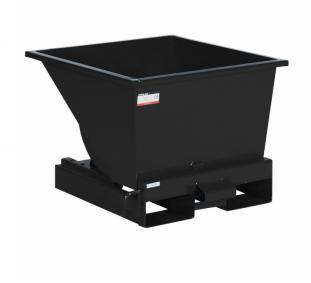

## T 1.5, TIPPO 150 L. Black

Article no: 2011100151

Tipping containers are the industry's best tool for waste sorting, waste and material handling. Designed, reinforced and powder coated to provide maximum safety and service life. Tipping containers are exceptionally suited to waste sorting. Available with the following options:

| Capacity/kg:         | 1200 |
|----------------------|------|
| Length / Depth (mm): | 815  |

| Width (mm):                             | 760                                                                                                                                                                                                                                                                                                                                                                                                                                                                                                                      |
|-----------------------------------------|--------------------------------------------------------------------------------------------------------------------------------------------------------------------------------------------------------------------------------------------------------------------------------------------------------------------------------------------------------------------------------------------------------------------------------------------------------------------------------------------------------------------------|
| Height (mm):                            | 580                                                                                                                                                                                                                                                                                                                                                                                                                                                                                                                      |
| Inner/other dimensions LxWxH (mm):      | -Volume: 0,15 m3/130 liters -Fork tunnels: 660 mm length, 230 mm width, 100 mm height -Distance between fork tunnels (inner edges): 160 mm -Total width over fork tunnels (outer edges): 630 mm -Inner dimensions, container: forward width 690 mm, rear width 620 mm, length of flat bottom 160 mm, length of forward angled bottom 670 mm, total inner length (distance between top edges of the short sides) 700 mm, total inner height 445 mm -Hole pattern for wheel mounting: 80 x 105 mm, 4 holes, 12 mm diameter |
| Weight (kg):                            | 55                                                                                                                                                                                                                                                                                                                                                                                                                                                                                                                       |
| Color:                                  | Black (RAL 9005)                                                                                                                                                                                                                                                                                                                                                                                                                                                                                                         |
| Material:                               | Steel                                                                                                                                                                                                                                                                                                                                                                                                                                                                                                                    |
| Wheel data (Standard-/Steering wheels): | -Optional wheel sets are available for order.                                                                                                                                                                                                                                                                                                                                                                                                                                                                            |