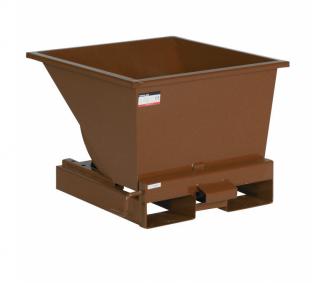

## T 1.5, TIPPO 150 L. Brown

Article no: 2011100156

Tipping containers are the industry's best tool for waste sorting, waste and material handling. Designed, reinforced and powder coated to provide maximum safety and service life. Tipping containers are exceptionally suited to waste sorting. Available with the following options:

| Capacity/kg:         | 1200 |
|----------------------|------|
| Length / Depth (mm): | 815  |

| Width (mm):                             | 760                                                                                                                                                                                                                                                                                                                                                                                                                                                                                                                      |
|-----------------------------------------|--------------------------------------------------------------------------------------------------------------------------------------------------------------------------------------------------------------------------------------------------------------------------------------------------------------------------------------------------------------------------------------------------------------------------------------------------------------------------------------------------------------------------|
| Height (mm):                            | 580                                                                                                                                                                                                                                                                                                                                                                                                                                                                                                                      |
| Inner/other dimensions LxWxH (mm):      | -Volume: 0,15 m3/130 liters -Fork tunnels: 660 mm length, 230 mm width, 100 mm height -Distance between fork tunnels (inner edges): 160 mm -Total width over fork tunnels (outer edges): 630 mm -Inner dimensions, container: forward width 690 mm, rear width 620 mm, length of flat bottom 160 mm, length of forward angled bottom 670 mm, total inner length (distance between top edges of the short sides) 700 mm, total inner height 445 mm -Hole pattern for wheel mounting: 80 x 105 mm, 4 holes, 12 mm diameter |
| Weight (kg):                            | 55                                                                                                                                                                                                                                                                                                                                                                                                                                                                                                                       |
| Color:                                  | Brown (RAL 8017)                                                                                                                                                                                                                                                                                                                                                                                                                                                                                                         |
| Material:                               | Steel                                                                                                                                                                                                                                                                                                                                                                                                                                                                                                                    |
| Wheel data (Standard-/Steering wheels): | -Optional wheel sets are available for order.                                                                                                                                                                                                                                                                                                                                                                                                                                                                            |