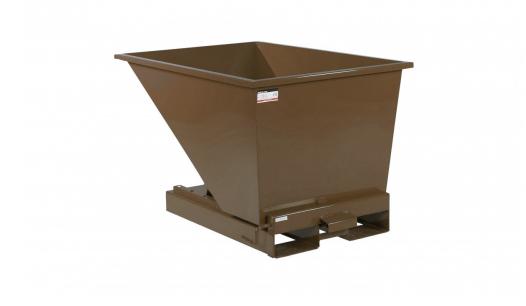

## T 3, TIPPO 300 L. Brown

Article no: 2011100306

Tipping containers are the industry's best tool for waste sorting, waste and material handling. Designed, reinforced and powder coated to provide maximum safety and service life. Tipping containers are exceptionally suited to waste sorting. Available with the following options:

| Capacity/kg:         | 1500 |
|----------------------|------|
| Length / Depth (mm): | 1235 |

| Width (mm):                                 | 840                                                                                                                                                                                                                                                                                                                                                                                                                                                                                                                                                                                        |
|---------------------------------------------|--------------------------------------------------------------------------------------------------------------------------------------------------------------------------------------------------------------------------------------------------------------------------------------------------------------------------------------------------------------------------------------------------------------------------------------------------------------------------------------------------------------------------------------------------------------------------------------------|
| Height (mm):                                | 750                                                                                                                                                                                                                                                                                                                                                                                                                                                                                                                                                                                        |
| Inner/other dimensions LxWxH<br>(mm):       | <ul> <li>-Volume: 0,3 m3/260 liters</li> <li>-Fork tunnels: 900 mm length, 230 mm width, 100 mm height</li> <li>-Distance between fork tunnels (inner edges): 160 mm</li> <li>-Total width over fork tunnels (outer edges): 630 mm</li> <li>-Inner dimensions, container: forward width 775 mm, rear width 680 mm, length of flat bottom 290 mm, length of forward angled bottom 1010 mm, total inner length (distance between top edges of the short sides) 1145 mm, total inner height 620 mm</li> <li>-Hole pattern for wheel mounting: 80 x 105 mm, 4 holes, 12 mm diameter</li> </ul> |
| Weight (kg):                                | 80                                                                                                                                                                                                                                                                                                                                                                                                                                                                                                                                                                                         |
| Color:                                      | Brown (RAL 8017)                                                                                                                                                                                                                                                                                                                                                                                                                                                                                                                                                                           |
| Material:                                   | Steel                                                                                                                                                                                                                                                                                                                                                                                                                                                                                                                                                                                      |
| Wheel data (Standard-<br>/Steering wheels): | -Optional wheel sets are available for order.                                                                                                                                                                                                                                                                                                                                                                                                                                                                                                                                              |