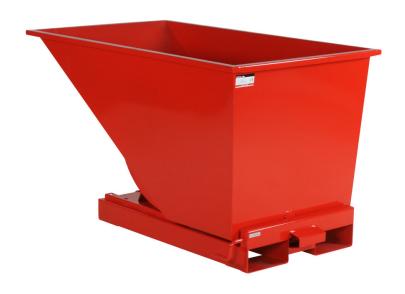

## T 6, TIPPO 600 L. Red

Article no: 2011100603

Tipping containers are the industry's best tool for waste sorting, waste and material handling. Designed, reinforced and powder coated to provide maximum safety and service life. Tipping containers are exceptionally suited to waste sorting.

| Inner/other dimensions LxWxH (mm):      | -Volume: 0,6 m3/520 liters -Fork tunnels: 1050 mm length, 230 mm width, 100 mm height -Distance between fork tunnels (inner edges): 160 mm -Total width over fork tunnels (outer edges): 630 mm -Inner dimensions, container: forward width 795 mm, rear width 695 mm, length of flat bottom 420 mm, length of forward angled bottom 1195 mm, total inner length (distance between top edges of the short sides) 1420 mm, total inner height 735 mm -Height from bottom of base to rear edge of container when tilting: 1300 mm -Hole pattern for wheel mounting: 80 x 105 mm, 4 holes, 12 mm diameter |
|-----------------------------------------|--------------------------------------------------------------------------------------------------------------------------------------------------------------------------------------------------------------------------------------------------------------------------------------------------------------------------------------------------------------------------------------------------------------------------------------------------------------------------------------------------------------------------------------------------------------------------------------------------------|
| Weight (kg):                            | 101                                                                                                                                                                                                                                                                                                                                                                                                                                                                                                                                                                                                    |
| Color:                                  | Red (RAL 3020)                                                                                                                                                                                                                                                                                                                                                                                                                                                                                                                                                                                         |
| Material:                               | Steel                                                                                                                                                                                                                                                                                                                                                                                                                                                                                                                                                                                                  |
| Wheel data (Standard-/Steering wheels): | -Optional wheel sets are available for order.                                                                                                                                                                                                                                                                                                                                                                                                                                                                                                                                                          |