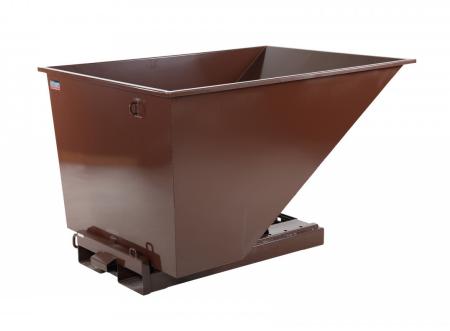

## T 9, TIPPO 900 L. Brown

Article no: 2011100906

Tipping containers are the industry's best tool for waste sorting, waste and material handling. Designed, reinforced and powder coated to provide maximum safety and service life. Tipping containers are exceptionally suited to waste sorting. Available with the following options:

| Capacity/kg: | 2000 |
|--------------|------|
|--------------|------|

| Length / Depth (mm):                    | 1525                                                                                                                                                                                                                                                                                                                                                                                                                                                                                                                                                                                                     |
|-----------------------------------------|----------------------------------------------------------------------------------------------------------------------------------------------------------------------------------------------------------------------------------------------------------------------------------------------------------------------------------------------------------------------------------------------------------------------------------------------------------------------------------------------------------------------------------------------------------------------------------------------------------|
| Width (mm):                             | 1215                                                                                                                                                                                                                                                                                                                                                                                                                                                                                                                                                                                                     |
| Height (mm):                            | 870                                                                                                                                                                                                                                                                                                                                                                                                                                                                                                                                                                                                      |
| Inner/other dimensions LxWxH (mm):      | -Volume: 0,9 m3/765 liters -Fork tunnels: 1050 mm length, 230 mm width, 100 mm height -Distance between fork tunnels (inner edges): 160 mm -Total width over fork tunnels (outer edges): 630 mm -Inner dimensions, container: forward width 1140 mm, rear width 1050 mm, length of flat bottom 420 mm, length of forward angled bottom 1195 mm, total inner length (distance between top edges of the short sides) 1420 mm, total inner height 735 mm -Height from bottom of base to rear edge of container when tilting: 1300 mm -Hole pattern for wheel mounting: 80 x 105 mm, 4 holes, 12 mm diameter |
| Weight (kg):                            | 122                                                                                                                                                                                                                                                                                                                                                                                                                                                                                                                                                                                                      |
| Color:                                  | Brown (RAL 8017)                                                                                                                                                                                                                                                                                                                                                                                                                                                                                                                                                                                         |
| Material:                               | Steel                                                                                                                                                                                                                                                                                                                                                                                                                                                                                                                                                                                                    |
| Wheel data (Standard-/Steering wheels): | -Optional wheel sets are available for order.                                                                                                                                                                                                                                                                                                                                                                                                                                                                                                                                                            |