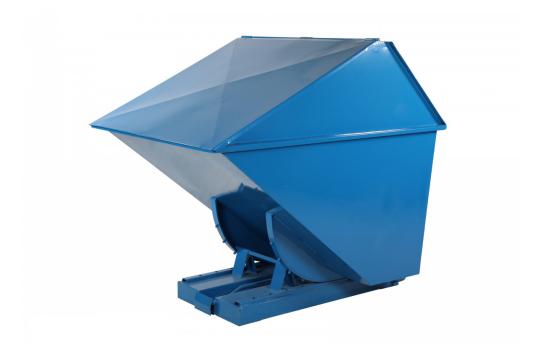

## TL 13, TIPPO with cover 1300 L.

Article no: 2012011130

Tipping containers are the industry's best tool for waste sorting, waste and material handling. Designed, reinforced and powder coated to provide maximum safety and service life. Tipping containers are exceptionally suited to waste sorting.

- -Number of doors: 2
- -Optional: safety chain 2011010933
- -Powder coated blue (RAL 5019) as standard, can be special ordered in customized colors.

| Capacity/kg:         | 2000 |
|----------------------|------|
| Length / Depth (mm): | 1700 |
| Width (mm):          | 1230 |
| Height (mm):         | 1545 |

| Inner/other dimensions LxWxH (mm):      | -Volume: 1,3 m3/1030 liters -Fork tunnels: 230 mm width, 100 mm height -Distance between fork tunnels (inner edges): 160 mm -Total width over fork tunnels (outer edges): 630 mm -Hole pattern for wheel mounting: 80 x 105 mm, 4 holes, 12 mm diameter |
|-----------------------------------------|---------------------------------------------------------------------------------------------------------------------------------------------------------------------------------------------------------------------------------------------------------|
| Weight (kg):                            | 260                                                                                                                                                                                                                                                     |
| Color:                                  | Blue (RAL 5019)                                                                                                                                                                                                                                         |
| Material:                               | Steel                                                                                                                                                                                                                                                   |
| Wheel data (Standard-/Steering wheels): | -Optional wheel sets are available for order.                                                                                                                                                                                                           |