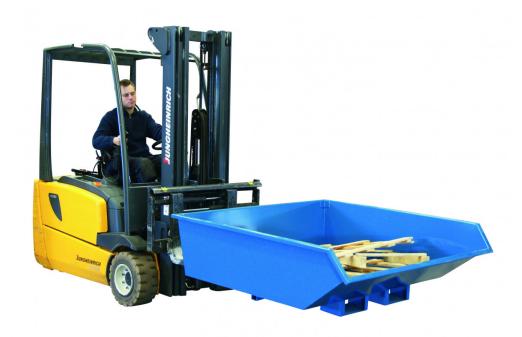

## TLB 55, TIPPO low 550 I.

Article no: 2013013055

Low containers are suitable for use in workstations where the height plays a role. They facilitate the handling of waste, sawdust, wood, splinters, etc. Built-in fork locking for safe handling.

-optional: safety chain 2011010925-optional: fork spreading 2512019044

| Capacity/kg:         | 1500 |
|----------------------|------|
| Length / Depth (mm): | 1645 |
| Width (mm):          | 1065 |
| Height (mm):         | 525  |

| Inner/other dimensions LxWxH (mm):      | -Volume: 550 liters -Fork tunnels, width: 265 mm, height: 95 mm -Distance between fork tunnels (inner edges): 150 mm -Total width over fork tunnels (outer edges): 705 mm -Hole pattern for wheel mounting: 80 x 105 mm, 4 holes, 12 mm diameter -Material thickness: 3 mm |
|-----------------------------------------|----------------------------------------------------------------------------------------------------------------------------------------------------------------------------------------------------------------------------------------------------------------------------|
| Weight (kg):                            | 116                                                                                                                                                                                                                                                                        |
| Color:                                  | Blue (RAL 5019)                                                                                                                                                                                                                                                            |
| Material:                               | Steel                                                                                                                                                                                                                                                                      |
| Wheel data (Standard-/Steering wheels): | -Optional wheel sets are available for order.                                                                                                                                                                                                                              |