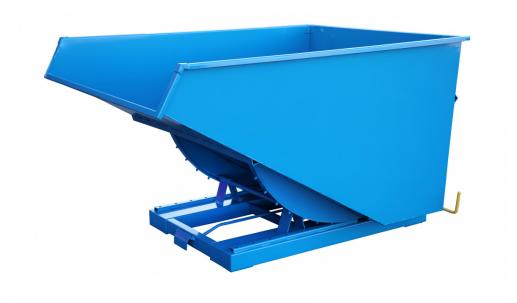

## T25, TIPPO HD 2500 L.

Article no: 2015142500

A major tipping container for emptying heavier waste, 3mm plate and strengthened strategic places.

- -Optional: safety chain 2011010934
- -Powder coated blue (RAL 5019) as standard, can be special ordered in customized colors.

| Capacity/kg:         | 2500 |
|----------------------|------|
| Length / Depth (mm): | 2150 |
| Width (mm):          | 1570 |
| Height (mm):         | 1260 |

| Inner/other dimensions LxWxH<br>(mm):       | <ul> <li>-Volume: 2,5 m3/2050 liters</li> <li>-Material thickness: 3mm</li> <li>-Fork tunnels: 220 mm width, 110 mm height</li> <li>-Distance between fork tunnels (inner edges): 560 mm</li> <li>-Total width over fork tunnels (outer edges): 1035 mm</li> <li>-Hole pattern for wheel mounting: 80 x 105 mm, 4 holes, 12 mm diameter</li> </ul> |
|---------------------------------------------|----------------------------------------------------------------------------------------------------------------------------------------------------------------------------------------------------------------------------------------------------------------------------------------------------------------------------------------------------|
| Weight (kg):                                | 350                                                                                                                                                                                                                                                                                                                                                |
| Color:                                      | Blue (RAL 5019)                                                                                                                                                                                                                                                                                                                                    |
| Material:                                   | Steel                                                                                                                                                                                                                                                                                                                                              |
| Wheel data (Standard-<br>/Steering wheels): | -Optional wheel sets are available for order.                                                                                                                                                                                                                                                                                                      |